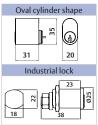

# Oval cylinder

2401 Single cylinder

2402 Double cylinder

2403 Single cylinder, inside

2407 Single cylinder with long follower

2408 Double cylinder with long follower

2409 Single cylinder, inside long follower

# **Function Cylinder**

2416 Handle cylinder FIX Vinga series

2471 Industrial lock

2459 Cylinder oval RC-adapter

2480 Utility lock

### Cylinder Shapes

| cylliaci shapes |               |                   |
|-----------------|---------------|-------------------|
|                 | Oval cylinder |                   |
|                 | 0             |                   |
| 2401            | 2403          | 2402              |
| Oval cylinder   |               |                   |
|                 |               |                   |
| 2407            | 2409          | 2408              |
| Padlock         |               | Function cylinder |
|                 |               |                   |
| ASSA Green      |               | 2471              |
|                 |               |                   |

### Dimensions

ASSA ABLOY is the global leader in door opening solutions, dedicated to satisfying end-user needs for security, safety and convenience

ASSA AB
P.O. Box 371
SE-631 05 Eskilstuna
Sweden
Phone +46 (0)16 17 70 00
Fax +46 (0)16 17 70 49
Customer support:
phone intl. +46 (0)16 17 71 00
Phone nat. 0771-640 640
Fax +46 (0)16 17 73 72
e-mail: helpdesk.marknad@assaabloy.com