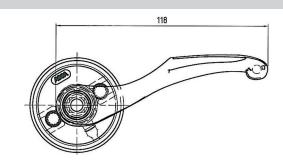

## Feature/function

• Available in the following finishes:

Nicke

Satin chrome

Polished brass

Satin brass

Drown anodicad

- Built-in return spring that supplements the handle follower spring in the lock case and assists the handle to stay in a horizontal position
- Bolt-through fixing strengthens the door
- Rose: 52 mm Ø
- The two handle halves are linked by a throughgoing exchangeable 8 mm square spindle and screws in various lengths for various door thicknesses
- The handle is made to suit Scandinavian Standard. Recommended usage is in combination with ASSA lock cases.