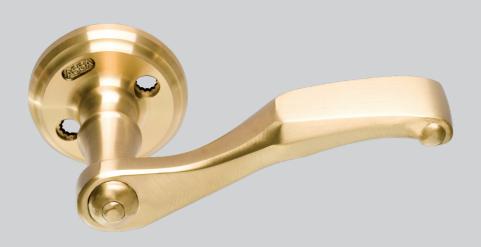

## ASSA 1927 Epok

Lever Handle

ASSA ABLOY, the global leader in door opening solutions, dedicated to satisfying end-user needs for security, safety and convenience.

ASSA AB P.O. Box 371 SE-631 05 Eskilstuna Sweden

## Feature/function

• Available in the following finishes:

Nicke

Satin chrome

Polished brass

Satin brass

Drown anodicad

- Built-in return spring that supplements the handle follower spring in the lock case and assists the handle to stay in a horizontal position
- Bolt-through fixing strengthens the door
- Rose: 52 mm Ø
- The two handle halves are linked by a throughgoing exchangeable 8 mm square spindle and screws in various lengths for various door thicknesses
- The handle is made to suit Scandinavian Standard. Recommended usage is in combination with ASSA lock cases.