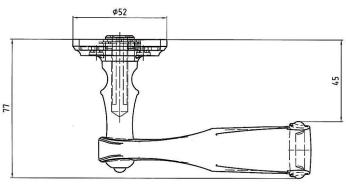

## Feature/function

• Available in the following finishes:

Nicke

Satin chrome

Polished brass

Satin brass

Drown anodicad

- Built-in return spring that supplements the handle follower spring in the lock case and assists the handle to stay in a horizontal position
- Bolt-through fixing strengthens the door
- Rose: 52 mm Ø
- The two handle halves are linked by a throughgoing exchangeable 8 mm square spindle and screws in various lengths for various door thicknesses
- The handle is made to suit Scandinavian Standard. Recommended usage is in combination with ASSA lock cases.